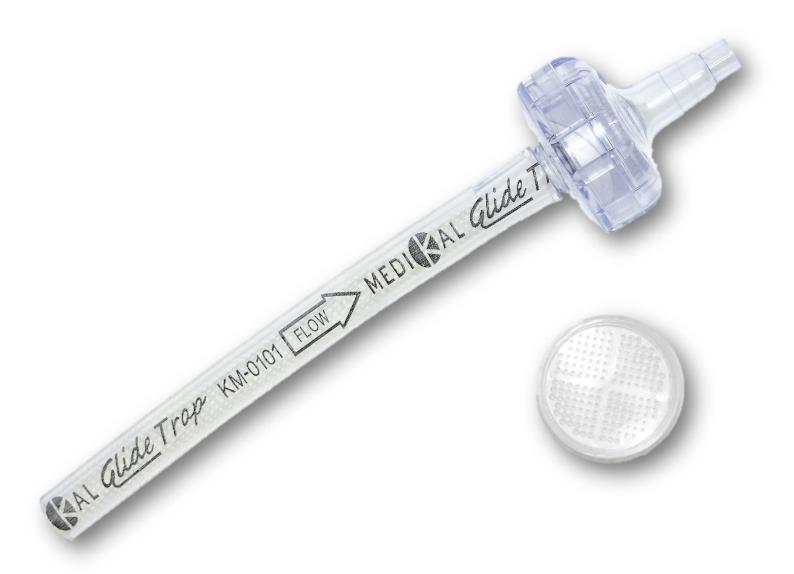

# Glide Trap

INLINE SUCTION POLYP TRAP WITH QUICK CHANGE REPLACEABLE POT

MEDIKAL PRODUCTS' *Glide Trap* NEW INLINE SUCTION POLYP TRAP EMPLOYS A SIMPLE, FIT-FOR-PURPOSE DESIGN THAT FACILITATES FAST AND EFFECTIVE POLYP CAPTURE.

### CRYSTAL CLEAR MAGNIFIED VIEW OF THE ENTIRE CHAMBER

Innovative design allows a clear visualisation of the complete catchment area

### **REMOVABLE SPECIMEN POTS**

Replaceable pots fit easily into a specimen jar with no fuss

# **QUICK AND EASY POT INTERCHANGE**

Trap and replaceable pots have been designed with gloved hands in mind

### **RELIABLE CAPTURE OF SPECIMENS**

Large smooth surface area of each pot ensures effective polyp capture with no loss of suction

# SIMPLE AND FAST ATTACHMENT

Inline design of the trap allows for swift attachment and handling