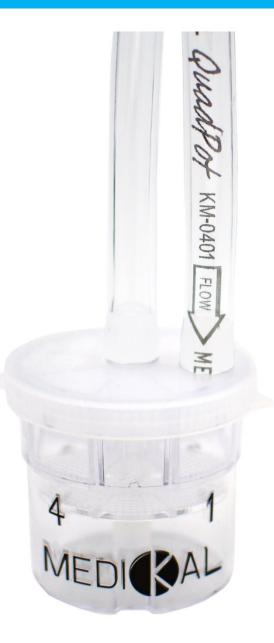

# **4 REMOVABLE POT SUCTION POLYP TRAP**

# FAST, EFFECTIVE AND RELIABLE - WITH SAFETY MESH

MEDIKAL PRODUCTS' **QuadPot** THE 4 POT SUCTION POLYP TRAP DESIGNED WITH INCREASED FUNCTIONALITY TO ENSURE FAST AND EFFECTIVE POLYP CAPTURE.

## CLEAR PLASTIC CONSTRUCTION WITH RAISED NUMBERS

Clear Plastic Construction with raised numbers to aid with pot identification in dim light

#### EASY ROTATION WITH VISUAL AND TACTILE FEEDBACK

Designed with gloved hands in mind

The trap rotates easily and the raised numbering plus tactile feedback of each pot ensures easy positioning

### **CLEAR VIEW OF SPECIMEN**

Clear, unimpeded view of the capture area makes capture acknowledgement a breeze