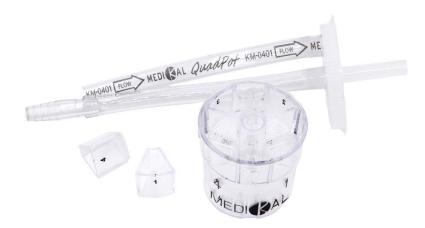

#### QUICK AND EASILY REMOVED SPECIMEN POTS

Removable pots are quick to remove and fit easily into a specimen jar with no fuss or damage to the specimen

#### FULLY ASSEMBLED AND READY TO USE

Each trap is individually wrapped in a quick-to-open bag and is fully assembled to allow for quick attachment

## POTS CLEARLY MARKED

Removable pots are labelled separately to minimise confusion of specimens

#### SINGLE USE

Minimises the risk of cross contamination between patients

| ORDER NUMBER | DESCRIPTION        | UNIT OF MEASURE |
|--------------|--------------------|-----------------|
| KM0401       | QuadPot Polyp Trap | Box of 12       |