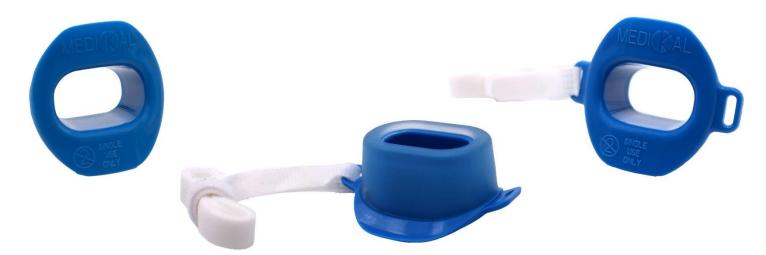

## GlideGuard PediGuard Soft

NEW AUSTRALIAN DESIGNED PADDED BITE BLOCKS

### DESIGNED FOR THE NEEDS OF PATIENTS WITH COMPROMISED MOUTHS OR THOSE WITH EXPENSIVE DENTAL WORK

OR THOSE WHO JUST LIKE COMFORT!

#### STREAMLINED DESIGN - MAXIMUM COMFORT

Ideal for geriatric use. Sculpted padding helps alleviate jaw pressure.

#### **SOFT MOUTH FEEL**

Completely soft in the mouth – no dental retention ring. Easier to manipulate into the mouth. NO HARD EDGES.

#### **RIGID INNER CORE**

Protecting your device from "bite-through" effect.

#### **VELCRO STRAP**

Available with or without a simple to use, Velcro Strap