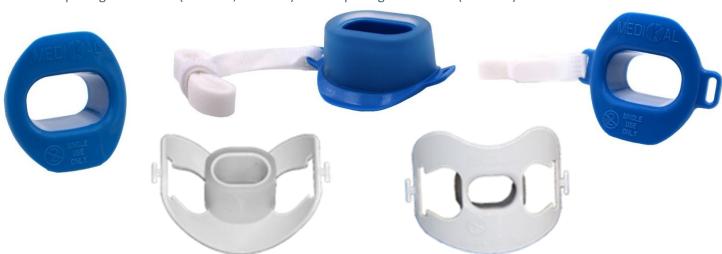

## GlideGuard PediGuard Soft

NEW AUSTRALIAN DESIGNED PADDED BITE BLOCKS

### DESIGNED FOR THE NEEDS OF PATIENTS WITH COMPROMISED MOUTHS OR THOSE WITH EXPENSIVE DENTAL WORK

OR THOSE WHO JUST LIKE COMFORT!

#### STREAMLINED DESIGN - MAXIMUM COMFORT

Ideal for geriatric use. Sculpted padding helps alleviate jaw pressure.

#### **SOFT MOUTH FEEL**

Completely soft in the mouth – no dental retention ring. Easier to manipulate into the mouth. NO HARD EDGES.

#### **RIGID INNER CORE**

Protecting your device from "bite-through" effect.

#### **VELCRO STRAP**

Available with or without a simple to use, Velcro Strap